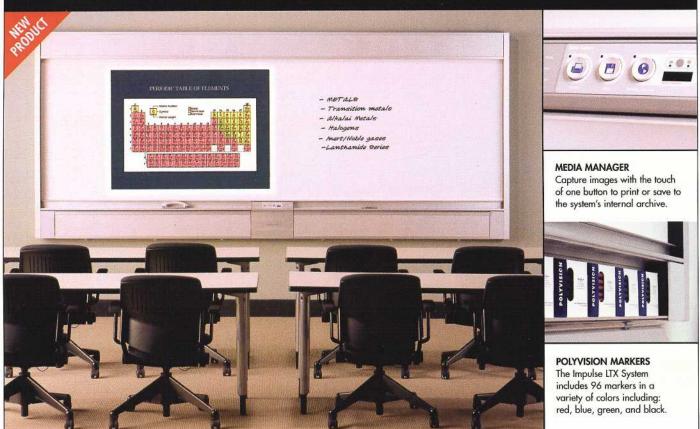

## **MULTIMEDIA WHITEBOARD SYSTEMS**

Introducing PolyVision's new **Impulse**<sup>™</sup> **LTX Multimedia Whiteboard System.** Simple, elegant, and intuitive, the Impulse LTX System is unlike any product on the market today. Teachers and students experience walk-up-and-use simplicity on a panoramic, virtually indestructible surface that captures, prints, and saves notes.

## EXPERIENCE THE ADVANTAGES OF THE IMPULSE LTX SYSTEM

- Intuitive use ... Literally walk up and start writing; the board senses the touch of the marker and powers itself on. Instinctively project, write, annotate, capture, and recall your notes.
- Panoramic size with high-performance P<sup>3</sup> ceramicsteel surface ... Allows for free-flowing ideas with enhanced visibility on a surface that is warranted for a lifetime.
- Built-in intelligence ... Simple, one-touch buttons enable effortless navigation of the system. No training, no computer, no complicated software, and no pre-meeting setup required; just start writing.