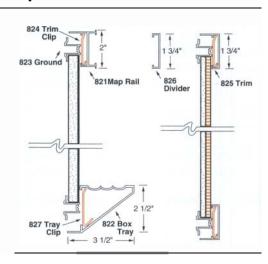

## TAIM SE(TIONS Field Assemble Models

Combine four standard designs with any facing and substrate found on pages 2 and 3. Al I trim, chalk-trays and map rails are satin anodized in silver, bronze or black. On series 10-520, 10-620 and 10-720, the trim and map rails are factory attached. Chalktrays and

concealed mounting hangers are shipped separately in full length and mounted to the wall surface first. Boards are simultaneously placed over the top hangers and inserted into the chalktray. On series 10-820, "Snap-on" Trim, all trim and boards are shipped unassembled. Fabricating is done on site. The maximum continuous length is 24'. The minimum thickness of any aluminum section is .065. One 'L" bracket is supplied for every 3' of board where necessary.