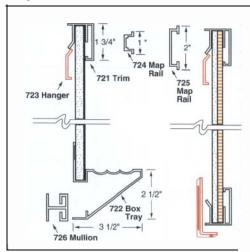

## TAIM SE(TIONS Field Assemble Models

Combine four standard designs with any facing and substrate found on pages 2 and 3. Al I trim, chalk-trays and map rails are satin anodized in silver, bronze or black. On series 10-520, 10-620 and 10-720, the trim and map rails are factory attached. Chalktrays and

concealed mounting hangers are shipped separately in full length and mounted to the wall surface first. Boards are simultaneously placed over the top hangers and inserted into the chalktray. On series 10-820, "Snap-on" Trim, all trim and boards are shipped unassembled. Fabricating is done on site. The maximum continuous length is 24'. The minimum thickness of any aluminum section is .065. One 'L" bracket is supplied for every 3' of board where necessary.

Series 1 O-620