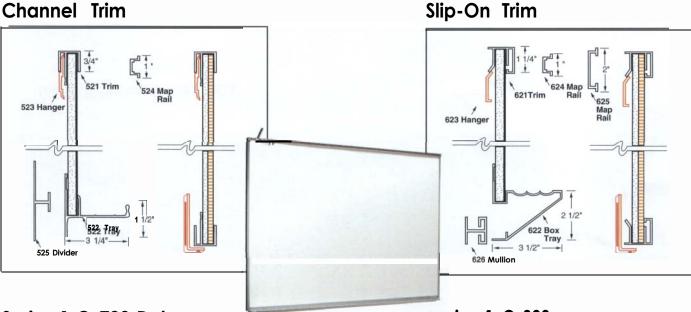

## TAIM SE(TIONS Field Assemble Models

Combine four standard designs with any facing and substrate found on pages 2 and 3. Al I trim, chalk-trays and map rails are satin anodized in silver, bronze or black. On series 10-520, 10-620 and 10-720, the trim and map rails are factory attached. Chalktrays and

concealed mounting hangers are shipped separately in full length and mounted to the wall surface first. Boards are simultaneously placed over the top hangers and inserted into the chalktray. On series 10-820, "Snap-on" Trim, all trim and boards are shipped unassembled. Fabricating is done on site. The maximum continuous length is 24'. The minimum thickness of any aluminum section is .065. One 'L" bracket is supplied for every 3' of board where necessary.

## Series 1 O-520 Deluxe Channel Trim

## Series 1 O-720 Deluxe Slip-On Trim

Series 1 O-820 Snap-On Trim