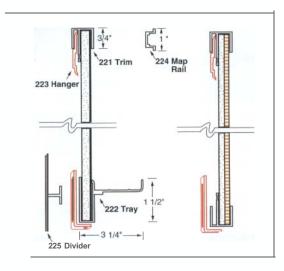

## TAIM (L(TION) Factory Framed Models

Choose from four standard designs and coordinate with any combination of facings and substrates found on pages 2 and 3. All trim, chalktrays and

## Series 1 O-1 20 Channel Trim



## Series 1 O-320 Slip-On Trim



map rails are satin anodized aluminum in silver, bronze or black. The minimum thickness of .065 adds strength and durability. Standard units are available in sizes up to and including 60" x 192" in one piece. Custom sizes and multiple section boards are available. Box trays are equipped with end caps. One 'L" bracket is supplied for every 3' of board where necessary

## Series **10-220** Deluxe Channel Trim



Series 1 O-420 Deluxe Slip-On Trim