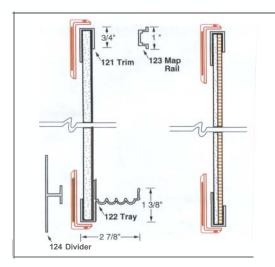

## TAIM (L(TION) Factory Framed Models

Choose from four standard designs and coordinate with any combination of facings and substrates found on pages 2 and 3. All trim, chalktrays and

## Series 1 O-1 20 Channel Trim



## Series 1 O-320 Slip-On Trim



map rails are satin anodized aluminum in silver, bronze or black. The minimum thickness of .065 adds strength and durability. Standard units are available in sizes up to and including 60" x 192" in one piece. Custom sizes and multiple section boards are available. Box trays are equipped with end caps. One 'L" bracket is supplied for every 3' of board where necessary

## Series **10-220** Deluxe Channel Trim



Series 1 O-420 Deluxe Slip-On Trim