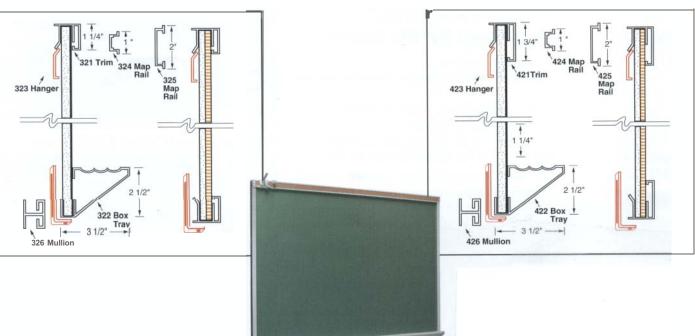

## Series 1 O-320 Slip-On Trim

map rails are satin anodized aluminum in silver, bronze or black. The minimum thickness of .065 adds strength and durability. Standard units are available in sizes up to and including 60" x 192" in one piece. Custom sizes and multiple section boards are available. Box trays are equipped with end caps. One 'L" bracket is supplied for every 3' of board where necessary

## Series **10-220** Deluxe Channel Trim

Series 1 O-420 Deluxe Slip-On Trim