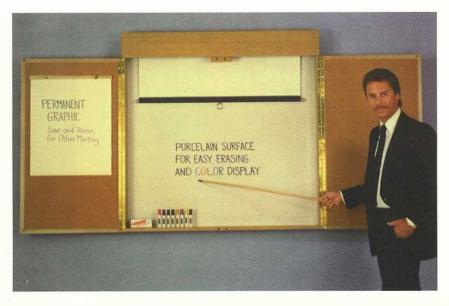

# CONTENENCE (ABINETS)

Aarco Products' Conference Cabinets are perfectly suited to blend with traditional and contemporary interiors. Choose from a wide selection of plastic laminates or hand finished hardwood veneers.

Standard units are 36" high x 48" wide or 48" high x 48" wide when closed. Doors open on continuous hinges to reveal a porcelain on steel markerboard center panel and natural cork on the inside of each door. The left side door features a chart clamp that holds un-punched paper pads up to 19" wide. The center section also features a fully concealed, retractable projection screen.

All units have an overall depth of 5" and hang securely on concealed mounting brackets. Markers, erasers and other supplies may be stored inside while doors are held shut by magnetic catches.

36×36 % Screen OK