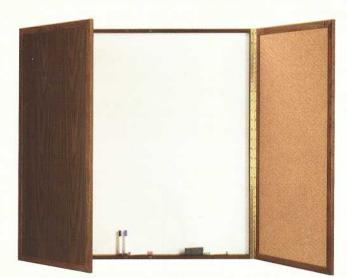

# CONTENENCE (ABINETS)

Aarco Products' Conference Cabinets are perfectly suited to blend with traditional and contemporary interiors. Choose from a wide selection of plastic laminates or hand finished hardwood veneers.

Standard units are 36" high x 48" wide or 48" high x 48" wide when closed. Doors open on continuous hinges to reveal a porcelain on steel markerboard center panel and natural cork on the inside of each door. The left side door features a chart clamp that holds un-punched paper pads up to 19" wide. The center section also features a fully concealed, retractable projection screen.

All units have an overall depth of 5" and hang securely on concealed mounting brackets. Markers, erasers and other supplies may be stored inside while doors are held shut by magnetic catches.

36×36 % Screen OK