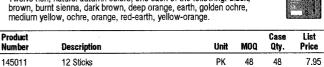

## Alphacolor® Earth Tones

. Twelve rich, natural autumn colors, one each of the following: black,