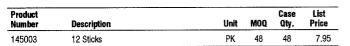

## Alphacolor® Char-Kole™

| • Rich, blac      |             | intist's charcoal – blends easily, free of skips, scratches and |     |              |               |  |  |
|-------------------|-------------|-----------------------------------------------------------------|-----|--------------|---------------|--|--|
| Product<br>Number | Description | Unit                                                            | MOQ | Case<br>Qty. | List<br>Price |  |  |
| 167007            | 12 Sticks   | PK                                                              | 48  | 48           | 7.98          |  |  |