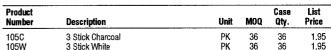

## Alphacolor® Char-Kole™

| • Rich, blac      |             | intist's charcoal – blends easily, free of skips, scratches and |     |              |               |  |  |
|-------------------|-------------|-----------------------------------------------------------------|-----|--------------|---------------|--|--|
| Product<br>Number | Description | Unit                                                            | MOQ | Case<br>Qty. | List<br>Price |  |  |
| 167007            | 12 Sticks   | PK                                                              | 48  | 48           | 7.98          |  |  |