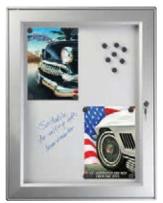

#### Noticeboard

Cork Noticeboard

Lockable

Magnetic Noticeboard

Suitable for outdoor use. Noticeboard can be used both in portrait and landscape positions. Each unit includes a free set of pins or magnets. The profile width is 2-13/16" and the depth of the case 2".

| ARTICLE    | CAPACITY            | DESCRIPTION |
|------------|---------------------|-------------|
| UNBN0009A4 | 4 X 8-1/2"w X 11"h  | with Cork   |
| UNBNO012A4 | 6 X 8-1/2"w X 11"h  | with Cork   |
| UNBN1009A4 | 9 X 8-1/2"w X 11"h  | Magnetic    |
| UNBN1012A4 | 12 X 8-1/2"w X 11"h | Magnetic    |