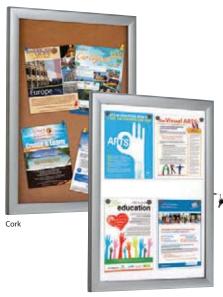

#### Noticeboard

Cork Noticeboard

Lockable

Magnetic Noticeboard

Suitable for outdoor use. Noticeboard can be used both in portrait and landscape positions. Each unit includes a free set of pins or magnets. The profile width is 2-13/16" and the depth of the case 2".

| ARTICLE    | CAPACITY            | DESCRIPTION |
|------------|---------------------|-------------|
| UNBN0009A4 | 4 X 8-1/2"w X 11"h  | with Cork   |
| UNBNO012A4 | 6 X 8-1/2"w X 11"h  | with Cork   |
| UNBN1009A4 | 9 X 8-1/2"w X 11"h  | Magnetic    |
| UNBN1012A4 | 12 X 8-1/2"w X 11"h | Magnetic    |