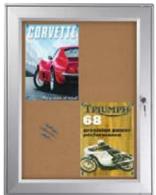

## Premium Grade Enclosed Bulletin Boards

#### Noticeboard

Cork Noticeboard

Lockable

Magnetic Noticeboard

Suitable for outdoor use. Noticeboard can be used both in portrait and landscape positions. Each unit includes a free set of pins or magnets. The profile width is 2-13/16" and the depth of the case 2".

| ARTICLE    | CAPACITY            | DESCRIPTION |
|------------|---------------------|-------------|
| UNBN0009A4 | 4 X 8-1/2"w X 11"h  | with Cork   |
| UNBNO012A4 | 6 X 8-1/2"w X 11"h  | with Cork   |
| UNBN1009A4 | 9 X 8-1/2"w X 11"h  | Magnetic    |
| UNBN1012A4 | 12 X 8-1/2"w X 11"h | Magnetic    |