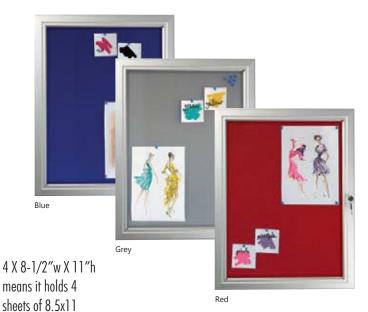

### Felt Showboards

letterhead easily

Suitable for outdoor use. It has a felt backing that welcomes both Velcro and pins. Each unit includes a free set of pins. They are available and can be used both in portrait &

landscape positions. The cover

can be opened to 90 degrees.

Choice of 3 felt colours:

| ARTICLE    | CAPACITY           | DESCRIPTION |
|------------|--------------------|-------------|
| USBN1104A4 | 4 X 8-1/2"w X 11"h | Red         |
| USBN1206A4 | 6 X 8-1/2"w X 11"h | Blue        |
| USBN1409A4 | 9 X 8-1/2"w X 11"h | Grey        |