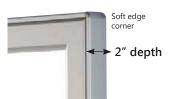

#### Noticeboard

Cork Noticeboard

Lockable

Magnetic Noticeboard

Suitable for outdoor use. Noticeboard can be used both in portrait and landscape positions. Each unit includes a free set of pins or magnets. The profile width is 2-13/16" and the depth of the case 2".