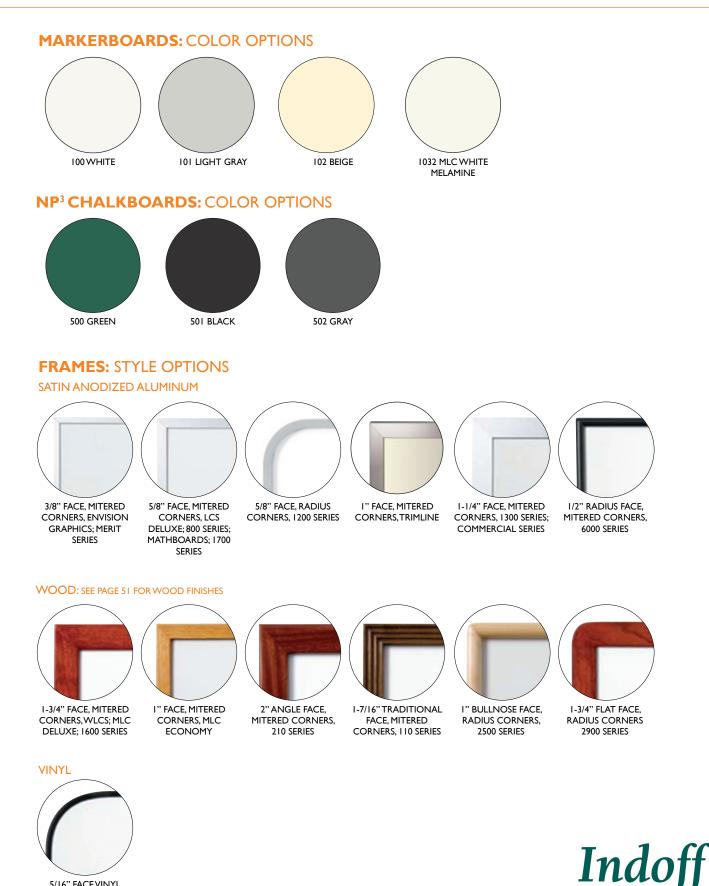

# MARKERBOARDS & CHALKBOARDS

OPTIONS

CLARIDGE MARKERBOARD AND CHALKBOARD PRODUCTS ARE AVAILABLE IN A WIDE RANGE OF DESIGN OPTIONS, OFFERING PERFORMANCE, STYLE AND VALUE TO SUIT ANY SITUATION. CHOOSE FROM MARKERBOARD AND CHALKBOARD SURFACES IN A VARIETY OF COLORS TO ADD A TOUCH OF DESIGN FLAIR. SELECT FROM A RANGE OF ALUMINUM, VINYL AND WOOD TRIM OPTIONS IN A VARIETY OF COLORS AND FINISHES TO MATCH ANY DÉCOR AND BUDGET. CALL CLARIDGE CUSTOMER SERVICE AT 1-800-434-4610 FOR ASSISTANCE WITH ANY CUSTOM OPTIONS NOT COVERED IN THE CATALOG

# WRITING SURFACES:

## LCS<sup>3</sup>

- Porcelain enamel steel
- Smooth, dry-erase porcelain surface for easy writing and clean erasing.
- Porcelain surface can be used for projection

### MLC

- Synthetic dry-erase surface applied to hardboard
- Economical, non-magnetic, white melamine writing surface

### NP<sup>3</sup> CHALKBOARD

Porcelain enamel steel

 Smooth surface insures unexcelled chalking and erasing qualities

5/16" FACE VINYL TRIM, RADIUS

CORNERS,

2800 SERIES

www.ahutton.com

(860)632-2026