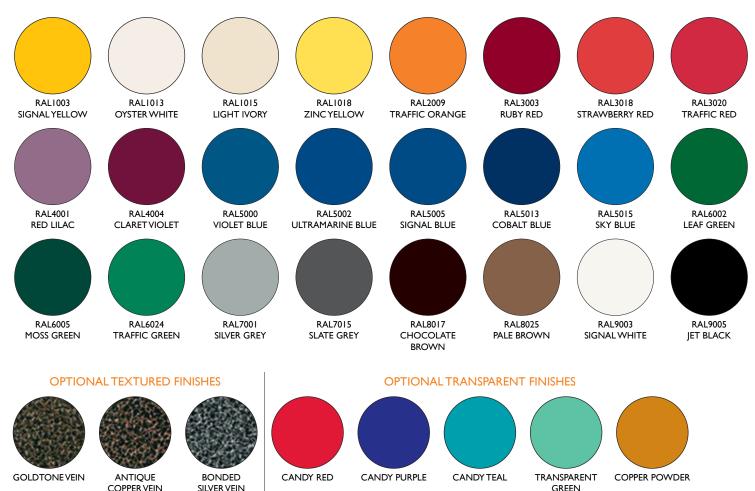

## FRAME FINISHES

FRAMES AVAILABLE IN ALUMINUM OR WOOD. ALUMINUM FRAMES IN SATIN ANODIZE OR MEDIUM OR DARK BRONZE COLOR ANODIZE, POWDER COAT IN 302P BLACK AND 314P BRONZE, IN STANDARD POWDER COAT FINISHES, THREE TEXTURED FINISHES AND FIVE TRANSPARENT POWDER COAT FINISHES. WOOD FRAMES ARE AVAILABLE IN OAK, MAHOGANY, MAPLE, CHERRY, ESPRESSO AND EBONY FINISHES.

## **POWDER COAT FINISHES:**

COLORS ARE REPRODUCED WITH REASONABLE ACCURACY. IF MATCH IS CRITICAL, CALL OR WRITE FOR SAMPLES.