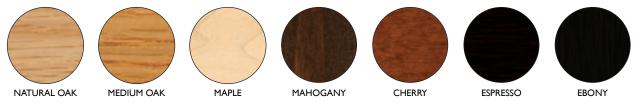

## FRAME FINISHES

FRAMES AVAILABLE IN ALUMINUM OR WOOD. ALUMINUM FRAMES IN SATIN ANODIZE OR MEDIUM OR DARK BRONZE COLOR ANODIZE, POWDER COAT IN 302P BLACK AND 314P BRONZE, IN STANDARD POWDER COAT FINISHES, THREE TEXTURED FINISHES AND FIVE TRANSPARENT POWDER COAT FINISHES. WOOD FRAMES ARE AVAILABLE IN OAK, MAHOGANY, MAPLE, CHERRY, ESPRESSO AND EBONY FINISHES.

## **WOOD FINISHES:**

COLORS ARE REPRODUCED WITH REASONABLE ACCURACY. IF MATCH IS CRITICAL, CALL OR WRITE FOR SAMPLES.