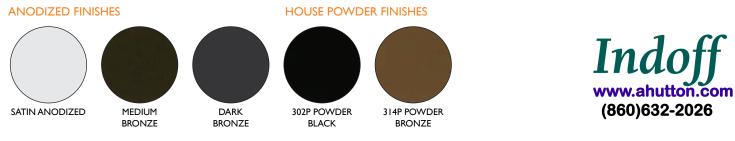

## FRAME FINISHES

FRAMES AVAILABLE IN ALUMINUM OR WOOD. ALUMINUM FRAMES IN SATIN ANODIZE OR MEDIUM OR DARK BRONZE COLOR ANODIZE, POWDER COAT IN 302P BLACK AND 314P BRONZE, IN STANDARD POWDER COAT FINISHES, THREE TEXTURED FINISHES AND FIVE TRANSPARENT POWDER COAT FINISHES. WOOD FRAMES ARE AVAILABLE IN OAK, MAHOGANY, MAPLE, CHERRY, ESPRESSO AND EBONY FINISHES.

## **ALUMINUM FINISHES:**

COLORS ARE REPRODUCED WITH REASONABLE ACCURACY. IF MATCH IS CRITICAL, CALL OR E-MAIL FOR SAMPLES.